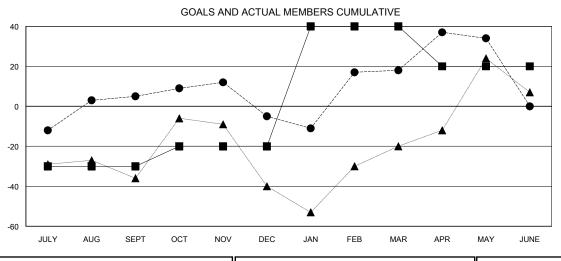

## **LOCATION BRITISH COLUMBIA**

**GMT CA** 

| Clubs                 |               |           |               | Members               |                           |                         |                                              |
|-----------------------|---------------|-----------|---------------|-----------------------|---------------------------|-------------------------|----------------------------------------------|
| RESULTS FOR 2017-2018 |               |           |               | RESULTS FOR 2017-2018 |                           |                         |                                              |
| QUARTER               | NEW CLUB GOAL | NEW CLUBS | DROPPED CLUBS | QUARTER               | MEMBER GROWTH NET<br>GOAL | MEMBER GROWTH<br>ACTUAL | DROPPED MEMBERS ACTUAL (including transfers) |
| JULY/AUG/SEPT         | 0             | 0         | 1             | JULY/AUG/SEPT         | -30                       | 45                      | 38                                           |
| OCT/NOV/DEC           | 0             | 0         | 1             | OCT/NOV/DEC           | 10                        | 41                      | 49                                           |
| JAN/FEB/MAR           | 2             | 1         | 1             | JAN/FEB/MAR           | 60                        | 49                      | 25                                           |
| APR/MAY/JUNE          | 0             | 0         | 0             | APR/MAY/JUNE          | -20                       | 29                      | 11                                           |

## GOALS AND ACTUAL NEW CLUBS CUMULATIVE

| -■- MEMBER GROWTH NET GOAL        |
|-----------------------------------|
| - ● - MEMBER GROWTH ACTUAL        |
| - ▲ - LAST YEAR MEMBERSHIP ACTUAL |
|                                   |
|                                   |
|                                   |